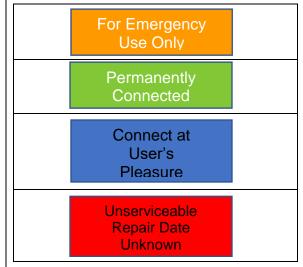

## Revised 23 August 2018

The latest Trunk System block diagram includes the most recent additions and changes to the Island Trunk System. **GREEN** repeaters are normally left connected together via the trunk so what goes in on one is heard on all. **BLUE** repeaters are not permanently connected to the trunk but may be connected at the user's pleasure. Please disconnect after use.

**ORANGE** repeaters are a backup only and are only to be used on demand in the event that the primary repeater has failed.

Please see our website for the latest Information.