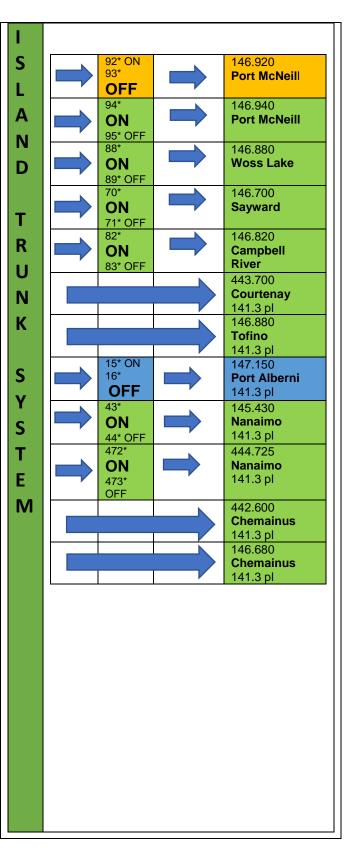

## Island Trunk System

## Revised 23 August 2018

The latest Trunk System block diagram includes the most recent additions and changes to the Island Trunk System. **GREEN** repeaters are normally left connected together via the trunk so what goes in on one is heard on all. **BLUE** repeaters are not permanently connected to the trunk but may be connected at the user's pleasure. Please disconnect after use.

**ORANGE** repeaters are a backup only and are only to be used on demand in the event that the primary repeater has failed.

Please see our website for the latest Information.