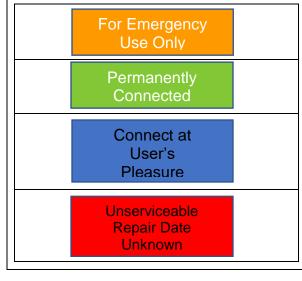

## Revised

20 May 2018

The latest Trunk System block diagram includes the most recent additions and changes to the Island Trunk System. **GREEN** repeaters are normally left connected together via the trunk so what goes in on one is heard on all. **BLUE** repeaters are not permanently connected to the trunk but may be connected at the user's pleasure. Please disconnect after use. **ORANGE** repeaters are a backup only

and are only to be used on demand in the event that the primary repeater has failed.

Please see our website for the latest Information.