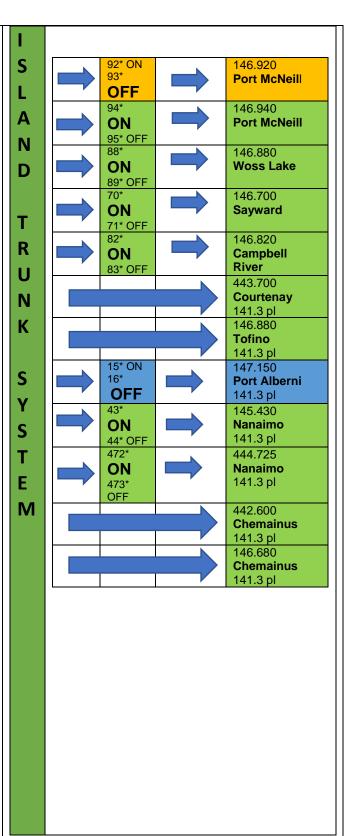

## Revised

20 May 2018

The latest Trunk System block diagram includes the most recent additions and changes to the Island Trunk System. **GREEN** repeaters are normally left connected together via the trunk so what goes in on one is heard on all. **BLUE** repeaters are not permanently connected to the trunk but may be connected at the user's pleasure. Please disconnect after use. **ORANGE** repeaters are a backup only

and are only to be used on demand in the event that the primary repeater has failed.

Please see our website for the latest Information.